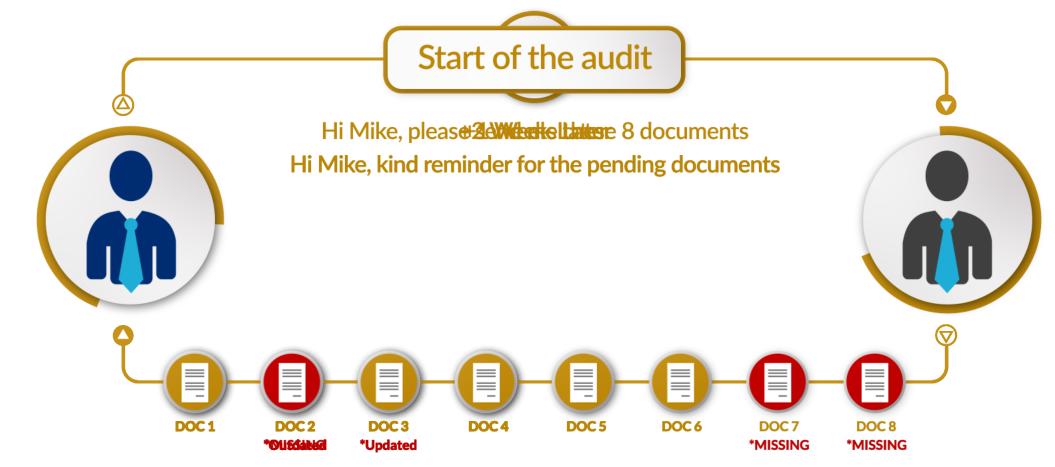

th embedded Analytics, allowing you to include riskbased transaction analysis as an integral part of your audit, enhancing analytical review, risk assessment and substantive work, including journal testing.



- Transaction analysis performs multiple tests on the complete transaction set automatically and in the background.
- Bundled risk scoring provides the auditor with high risk transactions for further investigation.
- Configuration allows firms to translate their methodology into audit data analytics.
- Influencers and Filtering allow engagement teams to adjust the analytics results to the specifics of the engagement.

## Want to experience the future now?

## Limited pilot licenses are available

Singapore\_info@caseware.com



## Audit Singapore PBC



## **PBC Process currently**





## **PBC Improved**





## Audit Singapore PBC & Desktop Request & review documents AUDIT 2 INGAPOR Receive all documents in Publish to CW Cloud desktop, in the right Create Audit SG PBC file folder

Working Papers Desktop

Audit SG template

3



CARAA A



## For more information

### Please contact us at:

## Singapore\_info@caseware.com +65 6909 5218



## Currently using another another audit package?

### **Contact us for our special offer!**

## Singapore\_info@caseware.com

(Valid only until the end of March 2021)