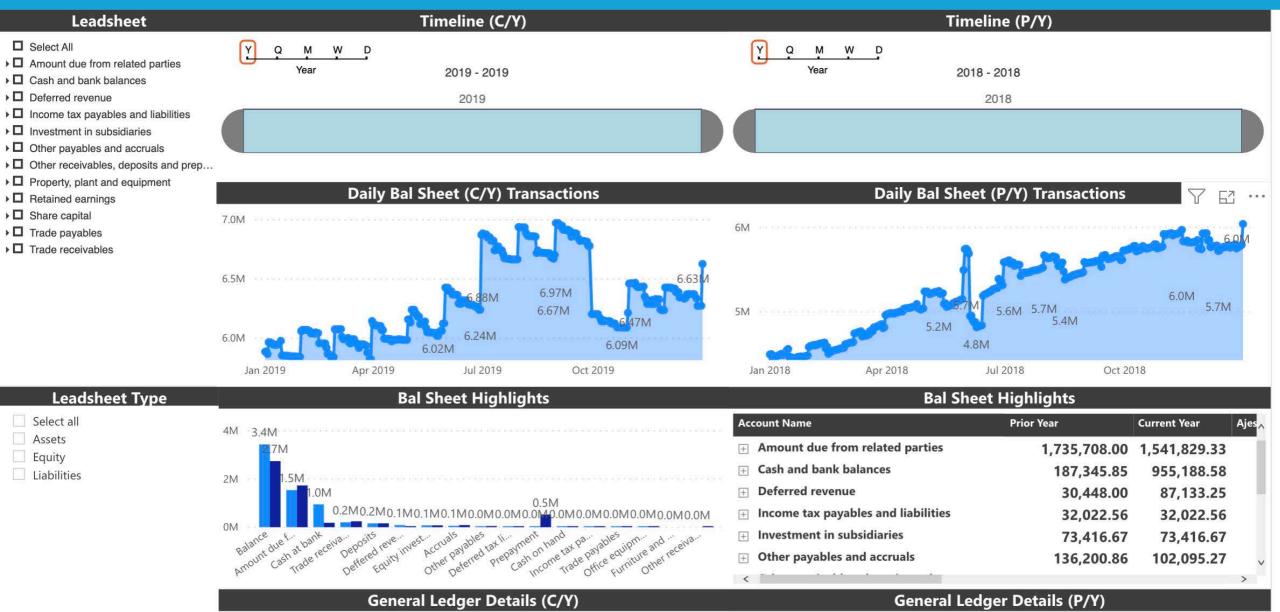

- >> Financials
- >>> Lead sheets
- Planning
- >>> Work program
- >>> Completion
- Reporting (FRS)

| pre-mat drilling 💷 🔺 📃 Audit |         |                                                            |                  |                  | Pre- Mat Mining Pte Lt |           | Functi<br>SGD |  |
|------------------------------|---------|------------------------------------------------------------|------------------|------------------|------------------------|-----------|---------------|--|
| A                            | Audit E | ntities / Fortr-12/18 / T-2 Leadsheets                     |                  |                  |                        |           |               |  |
|                              |         | BALANCE<br>dsheets 1                                       |                  |                  |                        |           |               |  |
| 1                            | 30-0    | THER EXPENSES $\cancel{\checkmark} \leftarrow \rightarrow$ |                  |                  |                        |           |               |  |
|                              |         |                                                            | Prior Year       | Current Year     | AJEs                   | Fin       | al            |  |
|                              | ~       | Foreign exchange (gain)/loss                               | 270,960.64       | 346,896.12       | 2                      | 346,896.1 | 12            |  |
|                              | $\sim$  | Professional fees                                          | 16,089.1         | 11,247.96        | -                      | 11,247.9  | 96            |  |
|                              | $\sim$  | Depreciation                                               | 57,499.24        | 42,868.32        | ~                      | 42,868.3  |               |  |
|                              | $\sim$  | Loss on disposal                                           | 243,479.83       | 127,740.58       | 5                      | 127,740.5 |               |  |
|                              | $\sim$  | Operating lease                                            | 240,406.08       | 247,341.85       | 22                     | 247,341.8 | 35            |  |
|                              | $\sim$  | Staff costs                                                | 46,394.71        | 6,634.93         |                        | 6,634.9   | 93            |  |
|                              | $\sim$  | UnCategorized                                              | 5 <del>0</del> 0 | 5 <del>0</del> 0 | ×                      |           |               |  |
|                              |         | Total:                                                     | 874,829.6        | 782,729.76       | ÷.                     | 782,729.7 | 76            |  |
|                              |         | ate Disclosure<br>ERT LEAD BREAKDOWN 👕 🏚 📑 🔀<br>NORMAL     | NC               | PRMAL            | 31/12/18               |           | 31/12/        |  |
|                              |         |                                                            |                  |                  | SGD V                  |           | SGD           |  |
|                              | : [     | Foreign exchange (gain)/loss                               | 434,342,340      | 423,420          | <mark>346,896</mark>   | 5,896     |               |  |
|                              |         |                                                            |                  |                  |                        |           |               |  |