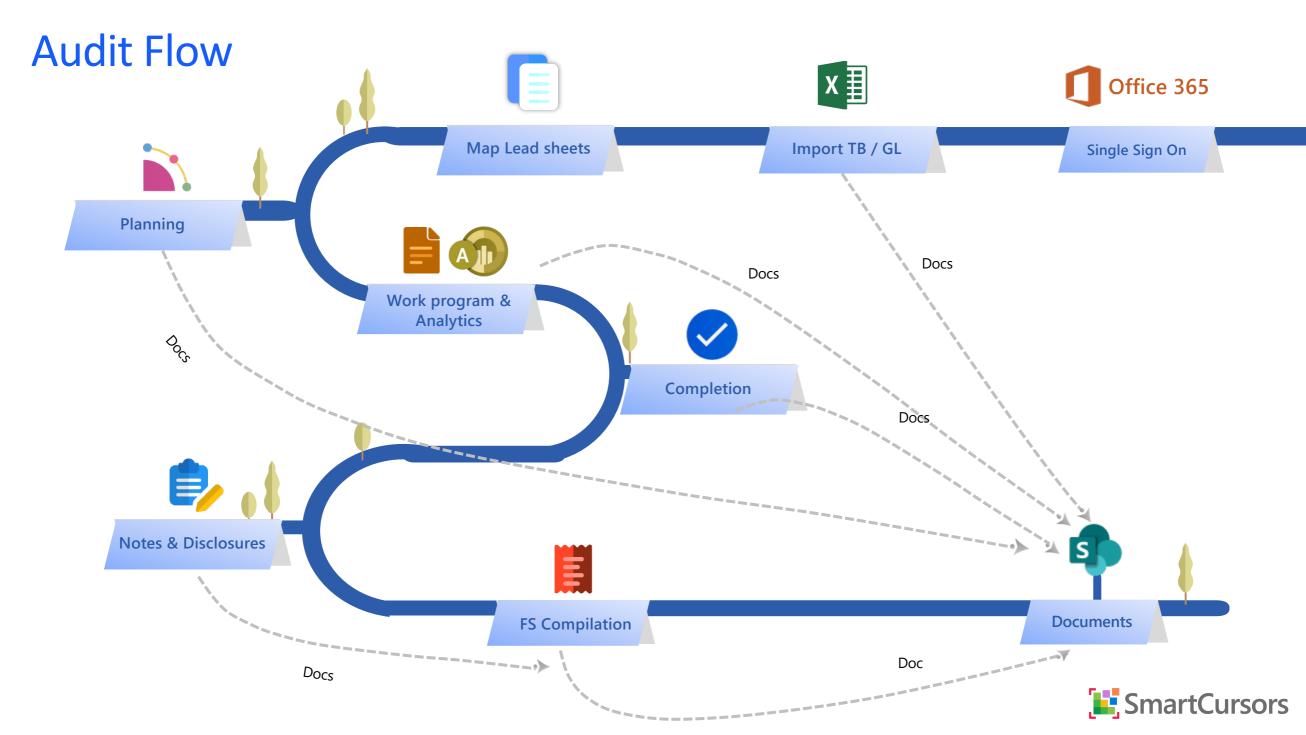

# Digital Tools to Service Clients

Use right tool for every service delivered to client. Right tools brings you speed and quality of service for clients. SmartCursors toolset helps to do Audit, Tax and Boardroom to clients

ISCA manual incorporated

- Cloud native
- >> Dynamic template to suit for your audit steps
- Senerate samplings
- Security & Permissions
- >> Collaboration
- >> ISCA Audit manual incorporated
- **FS** Reporting compiler and custom templates

Audit application that empowers you with data analytic tools and automation features to conduct an efficient and effective audit. Its easy-to-use report generation tools allow financial reports to be generated effortlessly.

- >> Financials
- >>> Lead sheets
- Planning
- >>> Work program
- >>> Completion
- Reporting (FRS)

| pre-mat drilling 💷 🔺 📃 Audit |         |                                                            |                  |                  | Pre- Mat Mining Pte Lt |           | Functi<br>SGD |  |
|------------------------------|---------|------------------------------------------------------------|------------------|------------------|------------------------|-----------|---------------|--|
| A                            | Audit E | ntities / Fortr-12/18 / T-2 Leadsheets                     |                  |                  |                        |           |               |  |
|                              |         | BALANCE<br>dsheets 1                                       |                  |                  |                        |           |               |  |
| 1                            | 30-0    | THER EXPENSES $\cancel{\checkmark} \leftarrow \rightarrow$ |                  |                  |                        |           |               |  |
|                              |         |                                                            | Prior Year       | Current Year     | AJEs                   | Fin       | al            |  |
|                              | ~       | Foreign exchange (gain)/loss                               | 270,960.64       | 346,896.12       | 2                      | 346,896.1 | 12            |  |
|                              | $\sim$  | Professional fees                                          | 16,089.1         | 11,247.96        | -                      | 11,247.9  | 96            |  |
|                              | $\sim$  | Depreciation                                               | 57,499.24        | 42,868.32        | ~                      | 42,868.3  |               |  |
|                              | $\sim$  | Loss on disposal                                           | 243,479.83       | 127,740.58       | 5                      | 127,740.5 |               |  |
|                              | $\sim$  | Operating lease                                            | 240,406.08       | 247,341.85       | 22                     | 247,341.8 | 35            |  |
|                              | $\sim$  | Staff costs                                                | 46,394.71        | 6,634.93         |                        | 6,634.9   | 93            |  |
|                              | $\sim$  | UnCategorized                                              | 5 <del>0</del> 0 | 5 <del>0</del> 0 | ×                      |           |               |  |
|                              |         | Total:                                                     | 874,829.6        | 782,729.76       | ÷.                     | 782,729.7 | 76            |  |
|                              |         | ate Disclosure<br>ERT LEAD BREAKDOWN 👕 🏚 📑 🔀<br>NORMAL     | NC               | PRMAL            | 31/12/18               |           | 31/12/        |  |
|                              |         |                                                            |                  |                  | SGD V                  |           | SGD           |  |
|                              | : [     | Foreign exchange (gain)/loss                               | 434,342,340      | 423,420          | <mark>346,896</mark>   | 5,896     |               |  |
|                              |         |                                                            |                  |                  |                        |           |               |  |