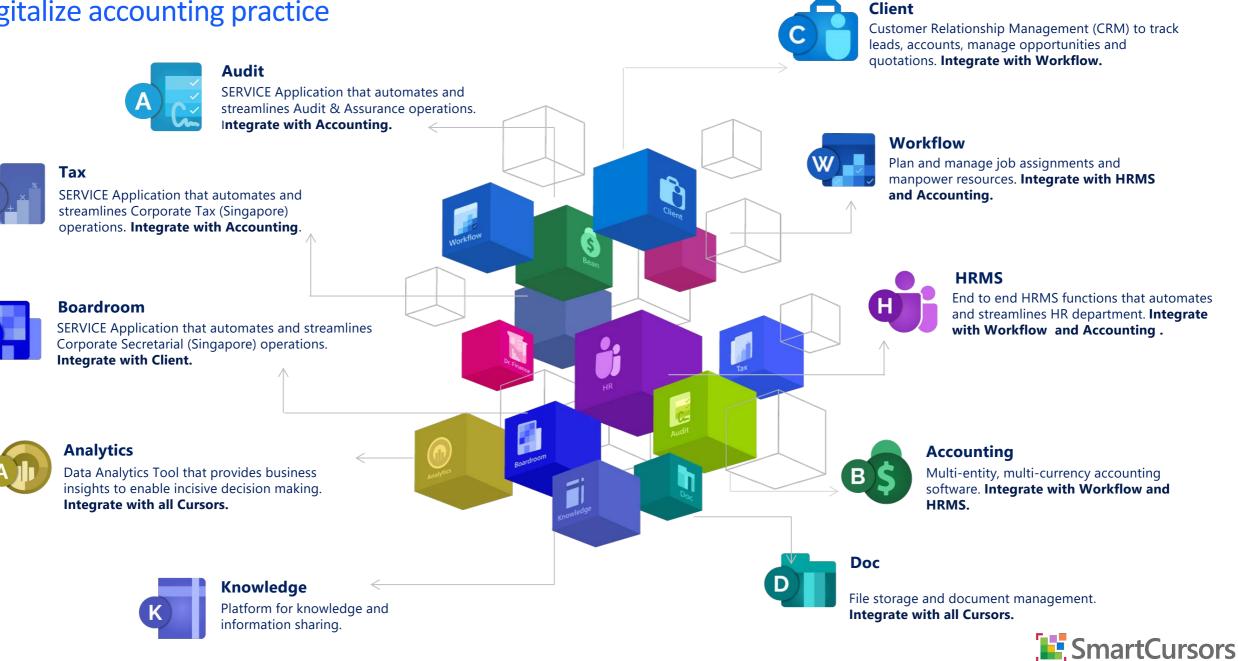

# Our flagship suite of integrated cloud applications help to digitalize accounting practice

### **Digital Tools to Service Clients**

Use right tool for every service delivered to client. Right tools brings you speed and quality of service for clients. SmartCursors toolset helps to do Audit, Tax and Boardroom to clients

# Digital Tools to Service Clients

Use right tool for every service delivered to client. Right tools brings you speed and quality of service for clients. SmartCursors toolset helps to do Audit, Tax and Boardroom to clients