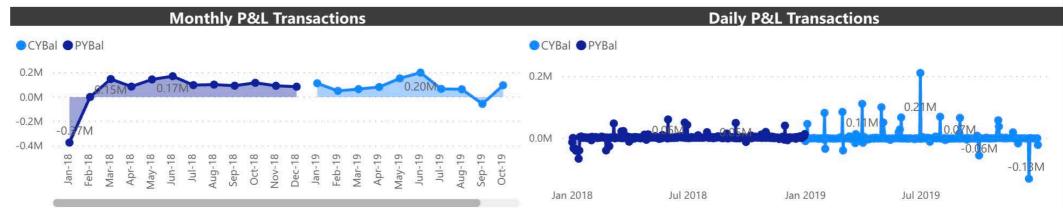

- >> Financials
- >>> Lead sheets
- Planning
- >>> Work program
- >>> Completion
- Reporting (FRS)

| pre-mat drilling 💷 🔺 📃 Audit |         |                                                            |                  |                  | Pre- Mat Mining Pte Lt |           | Functi<br>SGD |  |
|------------------------------|---------|------------------------------------------------------------|------------------|------------------|------------------------|-----------|---------------|--|
| A                            | Audit E | ntities / Fortr-12/18 / T-2 Leadsheets                     |                  |                  |                        |           |               |  |
|                              |         | BALANCE<br>dsheets 1                                       |                  |                  |                        |           |               |  |
| 1                            | 30-0    | THER EXPENSES $\cancel{\checkmark} \leftarrow \rightarrow$ |                  |                  |                        |           |               |  |
|                              |         |                                                            | Prior Year       | Current Year     | AJEs                   | Fin       | al            |  |
|                              | ~       | Foreign exchange (gain)/loss                               | 270,960.64       | 346,896.12       | 2                      | 346,896.1 | 12            |  |
|                              | $\sim$  | Professional fees                                          | 16,089.1         | 11,247.96        | -                      | 11,247.9  | 96            |  |
|                              | $\sim$  | Depreciation                                               | 57,499.24        | 42,868.32        | ~                      | 42,868.3  |               |  |
|                              | $\sim$  | Loss on disposal                                           | 243,479.83       | 127,740.58       | 5                      | 127,740.5 |               |  |
|                              | $\sim$  | Operating lease                                            | 240,406.08       | 247,341.85       | 22                     | 247,341.8 | 35            |  |
|                              | $\sim$  | Staff costs                                                | 46,394.71        | 6,634.93         |                        | 6,634.9   | 93            |  |
|                              | $\sim$  | UnCategorized                                              | 5 <del>0</del> 0 | 5 <del>0</del> 0 | ×                      |           |               |  |
|                              |         | Total:                                                     | 874,829.6        | 782,729.76       | ÷.                     | 782,729.7 | 76            |  |
|                              |         | ate Disclosure<br>ERT LEAD BREAKDOWN 👕 🏚 📑 🔀<br>NORMAL     | NC               | PRMAL            | 31/12/18               |           | 31/12/        |  |
|                              |         |                                                            |                  |                  | SGD V                  |           | SGD           |  |
|                              | : [     | Foreign exchange (gain)/loss                               | 434,342,340      | 423,420          | <mark>346,896</mark>   | 5,896     |               |  |
|                              |         |                                                            |                  |                  |                        |           |               |  |