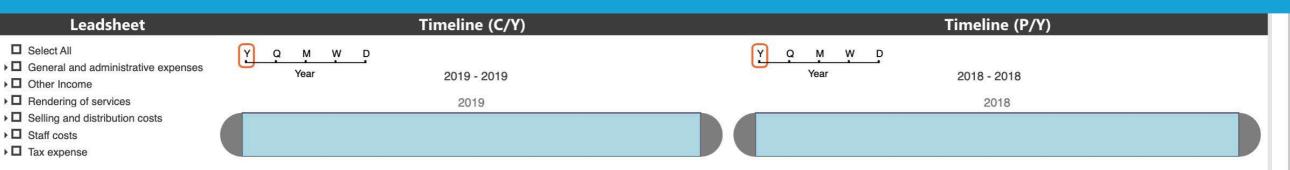

- >> Financials
- >>> Lead sheets
- Planning
- >>> Work program
- >>> Completion
- Reporting (FRS)

| pre-mat drilling 💷 🔺 📃 Audit |         |                                                            |                  |                  | Pre- Mat Mining Pte Lt |           | Functi<br>SGD |  |
|------------------------------|---------|------------------------------------------------------------|------------------|------------------|------------------------|-----------|---------------|--|
| A                            | Audit E | ntities / Fortr-12/18 / T-2 Leadsheets                     |                  |                  |                        |           |               |  |
|                              |         | BALANCE<br>dsheets 1                                       |                  |                  |                        |           |               |  |
| 1                            | 30-0    | THER EXPENSES $\cancel{\checkmark} \leftarrow \rightarrow$ |                  |                  |                        |           |               |  |
|                              |         |                                                            | Prior Year       | Current Year     | AJEs                   | Fin       | al            |  |
|                              | ~       | Foreign exchange (gain)/loss                               | 270,960.64       | 346,896.12       | 2                      | 346,896.1 | 12            |  |
|                              | $\sim$  | Professional fees                                          | 16,089.1         | 11,247.96        | -                      | 11,247.9  | 96            |  |
|                              | $\sim$  | Depreciation                                               | 57,499.24        | 42,868.32        | ~                      | 42,868.3  |               |  |
|                              | $\sim$  | Loss on disposal                                           | 243,479.83       | 127,740.58       | 5                      | 127,740.5 |               |  |
|                              | $\sim$  | Operating lease                                            | 240,406.08       | 247,341.85       | 22                     | 247,341.8 | 35            |  |
|                              | $\sim$  | Staff costs                                                | 46,394.71        | 6,634.93         |                        | 6,634.9   | 93            |  |
|                              | $\sim$  | UnCategorized                                              | 5 <del>0</del> 0 | 5 <del>0</del> 0 | ×                      |           |               |  |
|                              |         | Total:                                                     | 874,829.6        | 782,729.76       | ÷.                     | 782,729.7 | 76            |  |
|                              |         | ate Disclosure<br>ERT LEAD BREAKDOWN 👕 🏚 📑 🔀<br>NORMAL     | NC               | PRMAL            | 31/12/18               |           | 31/12/        |  |
|                              |         |                                                            |                  |                  | SGD V                  |           | SGD           |  |
|                              | : [     | Foreign exchange (gain)/loss                               | 434,342,340      | 423,420          | <mark>346,896</mark>   | 5,896     |               |  |
|                              |         |                                                            |                  |                  |                        |           |               |  |