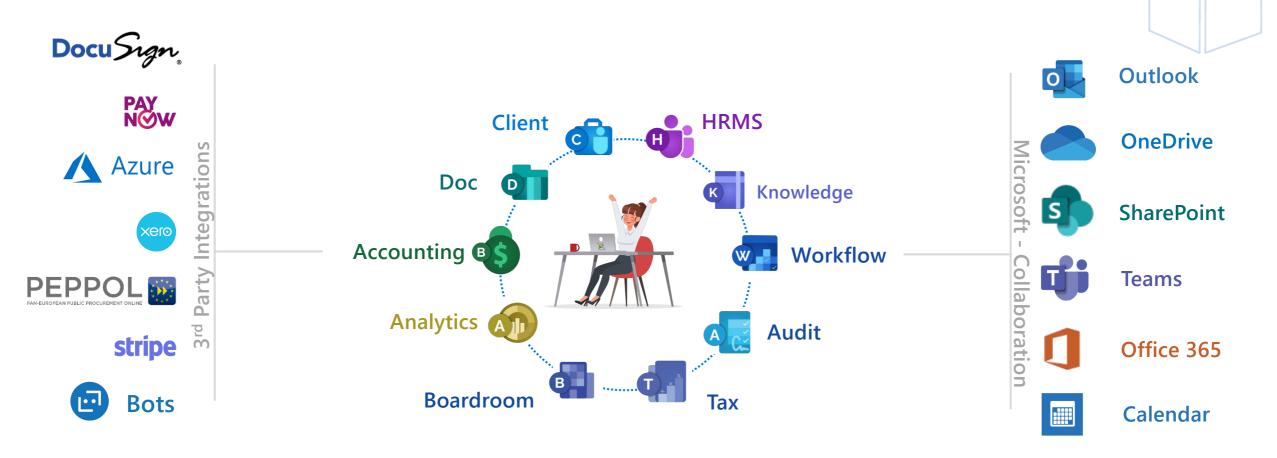

# Digitalise **Business Operations**

Office 365

First full suite of integrated practice management solutions consisting of CRM, Workflow and Resource Management, HRMS, Accounting, Document Management and Analytics for Accounting Firms that connect seamless with Xero and Office 365